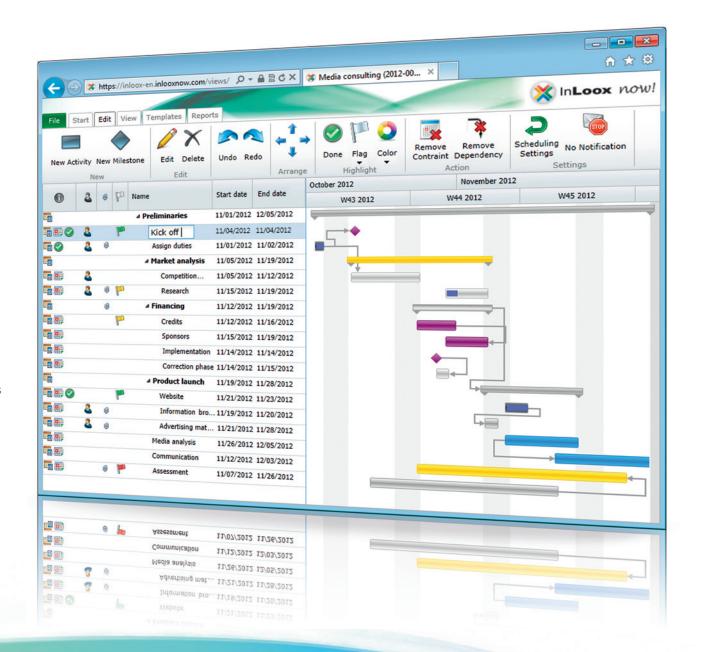

#### Project management has never been easier

InLoox now! – the reliable, flexible and secure project platform in the cloud – offers you a project management solution "à la carte":

Discover the exceptional flexibility of InLoox now! and how to also reduce investment and operating costs. InLoox now! offers you a fair, transparent leasing model coupled with cloud technology, so you only pay what you actually use. You save the costs for software, server, installation and upgrades. It relieves stress on your IT administration – and on your budget – while your project infrastructure is always up to date.

You have the option of managing your projects via web browser or directly from Microsoft Outlook for Windows. InLoox now! combines the ease of use of a classic desktop project management software with the advantages of an online project platform.

Manage your projects with InLoox PM for Outlook or with InLoox PM Web App directly in your web browser – InLoox now! combines the best of both worlds. The central database synchronizes all data automatically.